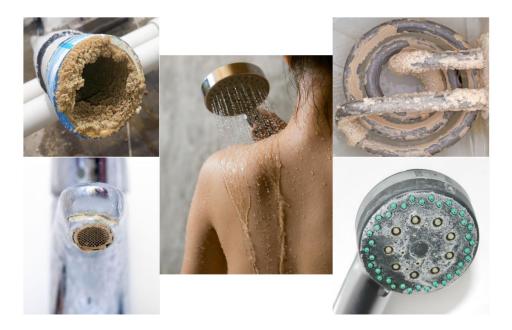

### **ALKARA Water Conditioner**

Alkara soft water conditioner range employs state-of-the-art electrolysis mechanism to catapult your life out of hard water hassles. Made with unique technology combining 72 different kind of alloys like gold, silver, copper, brass, bronze, aluminium and iron etc. our conditioner never use any kind of salt resin to transform hard water into soft water. Alkara soft water conditioner prevents and neutralizes high level of calcium and magnesium in an eco-friendly way providing immaculate soft water to your residential commercial and industrial purpose.