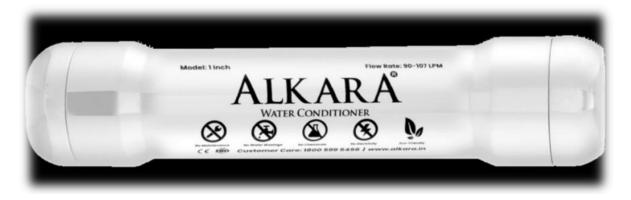

### **ALKARA Water Conditioner**

Alkara soft water conditioner range employs state-of-the-art electrolysis mechanism to catapult your life out of hard water hassles. Made with unique technology combining 72 different kind of alloys like gold, silver, copper, brass, bronze, aluminium and iron etc. our conditioner never use any kind of salt resin to transform hard water into soft water. Alkara soft water conditioner prevents and neutralizes high level of calcium and magnesium in an eco-friendly way providing immaculate soft water to your residential commercial and industrial purpose.

# **ALKARA Super Five**

- No Maintenance
- No Water Wastage
- No Chemicals
- No Electricity
- Eco-friendly