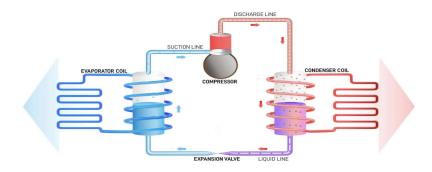

# Shandilya A/C Power Saver

Adds artificial intelligence to the AC. The dual sensor & microcontroller based operation of Shandilya makes the normal AC into a smart AC & reduces the compressor runtime, yielding almost 25% to 30% in savings (monetary).

Reduces the maintenance cost of the AC, as the compressor runs less.

Provides a password protected temperature lock feature - useful in large facility setting for corporates.