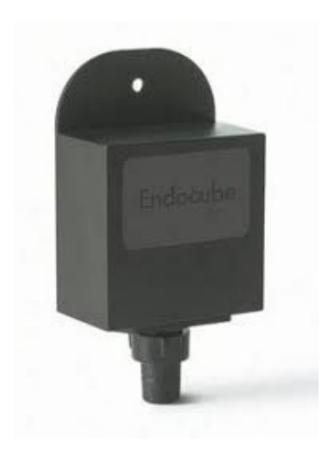

### EndoCube

- Easy to install.
- Fits on the thermostat sensor on commercial refrigeration units.
- Plug & Save Energy!