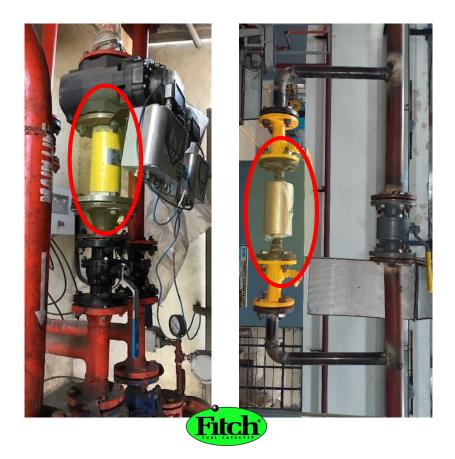

# **Installation Images**

SHANDILYA TECHNO PLAST

# **Applications**

Fitch Fuel Catalyst can be used for all crude-oil based fuel type applications. Fuel type may be liquid or gaseous. Most common applications are:

- Furnaces
- Industrial Ovens
- Boilers
- Generators