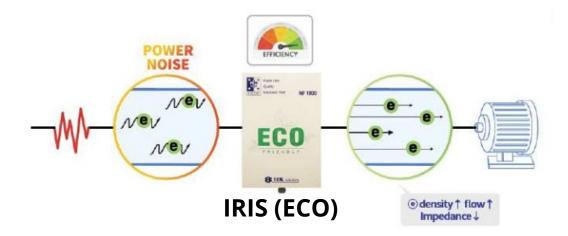

#### IRIS

Uses specially synthesized polymers with optimized dielectric properties to react with electricity to generate Magnetic Force Energy.

This energy then allows to create a better environment for an improved energy density flow.

Better flow means reduced losses and increased efficiency.

# **Working Principle**

IRIS uses state-of-the-art multi-walled carbon nanotube and polymer synthesis technology to create a unique dielectric environment that chemically makes your electrical system efficient.