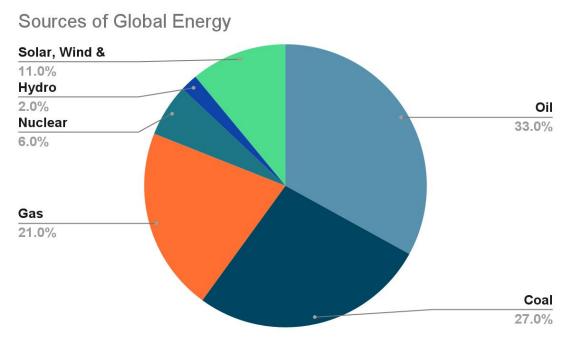

# Energy

- Majority of energy obtained is crude-based.
- Global energy demand is expected to increase by 48% in the next 20 years.
- Natural resources are depleting faster