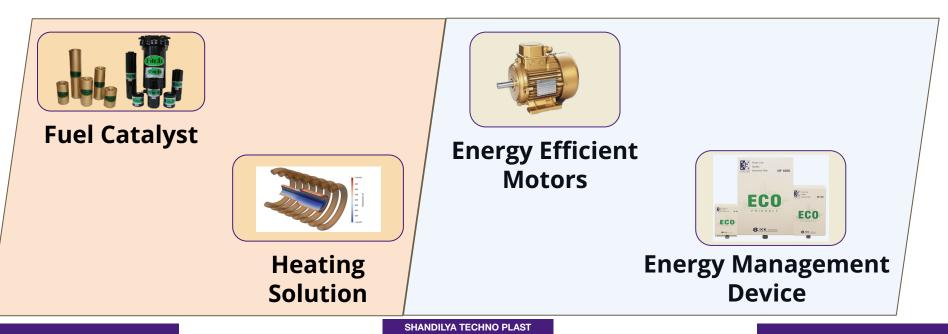

We focus on the following key points to tackle issues discussed in earlier slides:

- Crude-based efficiency
- Electric power efficiency

Shandilya Techno Plast provides energy saving solutions. We have a varied range of products for different applications.

# **Fitch Fuel Catalyst**

- Fuel reformer for Oils, LPG & Natural Gas Heating systems
- Fit-and-forget model
- Long-term solution
- Improved thermal output
- Reduced emissions

**Fitch Fuel Catalyst** 

#### IRIS

Uses specially synthesized polymers with optimized dielectric properties to react with electricity to generate Magnetic Force Energy.

This energy then allows to create a better environment for an improved energy density flow.