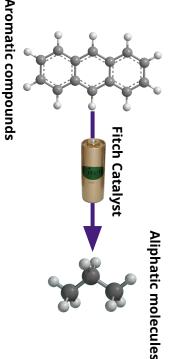

# Working Principle

Fitch Fuel Catalyst is a Heterogenous Metallic Alloy Catalyst (HMAC) that when in use, transforms or reformulates the molecular composition of fuel at ambient temperatures and pressures.

It improves oxygenation by altering structure of aromatic compounds found in the fuel into branched aliphatic molecules. The freed up hydrogen allows the fuel to more readily combust and also reduce unwanted emissions.