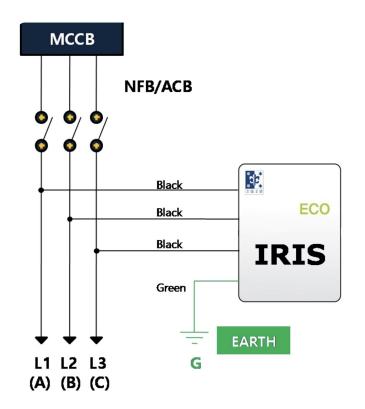

#### IRIS

Uses specially synthesized polymers with optimized dielectric properties to react with electricity to generate Magnetic Force Energy.

This energy then allows to create a better environment for an improved energy density flow.

Better flow means reduced losses and increased efficiency.

# **Working Principle**

IRIS uses state-of-the-art multi-walled carbon nanotube and polymer synthesis technology to create a unique dielectric environment that chemically makes your electrical system efficient.

# Applications

IRIS Energy Management Device may be used for all electrical based applications.

SHANDILYA TECHNO PLAST

# Applications

Most common applications are:

- Manufacturing Industries with high electrical consumption
- Concert Halls/Stadium with heavy light requirements
- Theme parks/Amusement parks
- Buildings: Houses, Apartments, Offices, Restaurants, Hotels