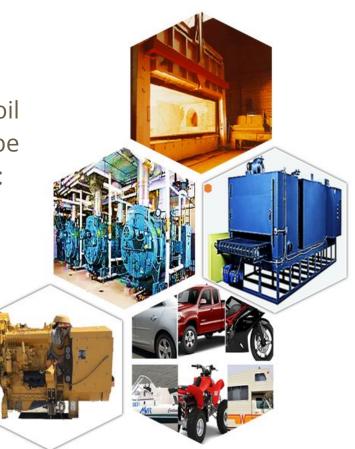

# **Applications**

Fitch Fuel Catalyst can be used for all crude-oil based fuel type applications. Fuel type may be liquid or gaseous. Most common applications are:

- Furnaces
- Industrial Ovens
- Boilers
- Generators